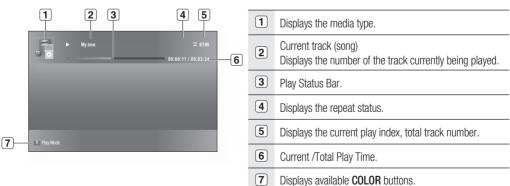

# imagine the possibilities

Thank you for purchasing this Samsung product. To receive more complete service, please register your product at www.samsung.com/register

# Key features of your new Blu-ray Home Theater

## PLAYER FEATURES

#### Playback of many disc types, plus an FM Tuner

The HT-BD1250 allows you to play various discs, including BD-ROM, DVD-VIDEO, DVD-RW/-R(V mode), CD, MP3-CD and CD-R/RW, with a sophisticated FM tuner, all in a single player.

# Full HD Audio Decoding Support (Dolby Digital, Dolby Pro Logic II, Dolby Digital Plus, Dolby TrueHD, DTS, DTS-HD HRA, DTS-HD MA Essential)

Please refer to www.DOLBY.COM and DTS.COM for more detail.

#### **TV Screen Saver Function**

If the main unit remains in stop mode for 5 minutes, the Screen Saver mode will start. The HT-BD1250 automatically switches itself into the power saving mode after 15 minutes in the Screen Saver mode.

#### **Power Saving Function**

The HT-BD1250 automatically shuts itself off after 20 minutes in Stop mode.